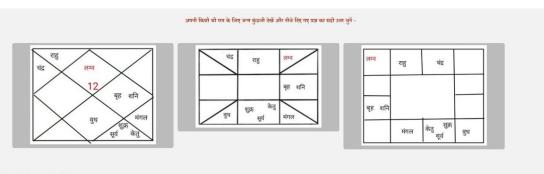

## अपनी किसी भी राय के लिए जन्म कुंडली देखें और नीचे दिए गए प्रश्न का सही उत्तर चुनें -

39. कौन कौन ग्रह लग्न को दृष्टि दे रहा है?शनि और मंगल