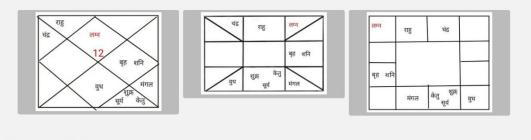

## अपनी किसी भी राय के लिए जन्म कुंडली देखें और नीचे दिए गए प्रश्न का सही उत्तर चुनें -

39. कौन कौन ग्रह लग्न को दृष्टि दे रहा है?शनि और मंगल